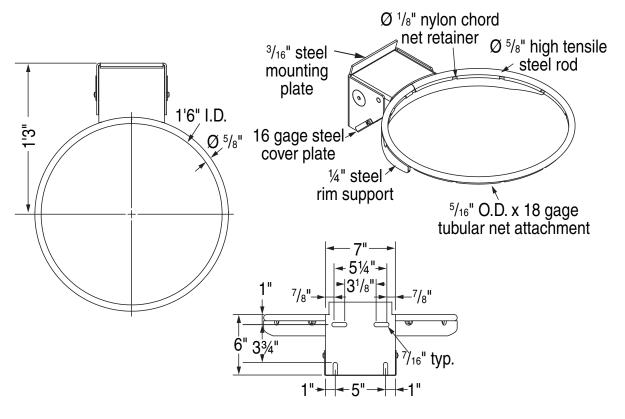

This goal features Draper's easy-adjust system, which allows the end-user to adjust the breakaway point from 160 lbs. to 230 lbs.

Goal features tube-tie net attachment, which consists of a series of small tubes welded below the rim and a 1/8" nylon cord which passes through the tubes, catching the net loops between the tubes. The tube-tie provides superior strength and a smooth attachment system for maximum player safety.

Rim shall be fabricated from a 5/8" diameter steel rod formed into an 18" inside diameter ring. Inside of ring shall be positioned 6" from the face of backboard by a heavy-duty mounting plate with mounting holes centered to match 5" x 5" or 5" x 4" backboard mounting holes. Goal will mount on standard glass, fiberglass and wood banks.

Rim shall be rigidly braced by means of die cut steel braces formed and welded to underside of rim for maximum support.

Goal shall be powder coated in an official durable orange powder coat. Goal shall be furnished with zinc plated mounting hardware.